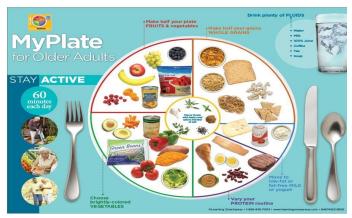

### Easy Ways to... Build a Healthy Meal

Fill half of your plate with **fruits and vegetables**. Choose colorful foods to brighten your meal.

Add **lean protein**. Choose proteins like beans, nuts, tofu, fish, and lean or low-fat meat and poultry.

Make a least half of your grains whole grains. Look for the words "100% whole grain" or "100% whole wheat" on the Nutrition Facts label.

Add a **healthy beverage**. Drink water or plain fat-free or low-fat milk.