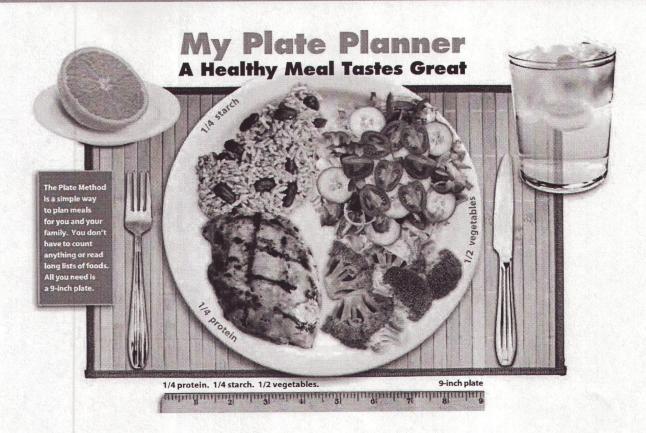

### Easy Ways to... Build a Healthy Meal

Fill half of your plate with **fruits and vegetables**. Choose colorful foods to brighten your meal.

Add **lean protein**. Choose proteins like beans, nuts, tofu, fish, and lean or low-fat meat and poultry.

Make a least half of your grains whole grains. Look for the words "100% whole grain" or "100% whole wheat" on the Nutrition Facts label.

Add a **healthy beverage**. Drink water or plain fat-free or low-fat milk.